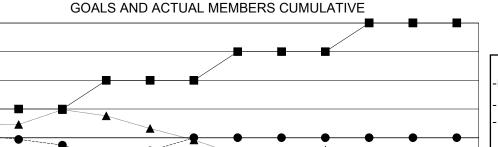

## District 4 L4

GMT: LOCATION CALIFORNIA GMT CA

| CIVIT.                |               | LOC       | // (I I O I ( O / ( E / I O / ) |                       |                        |                         | OWIT OF                                            |
|-----------------------|---------------|-----------|---------------------------------|-----------------------|------------------------|-------------------------|----------------------------------------------------|
| Clubs                 |               |           |                                 | Members               |                        |                         |                                                    |
| RESULTS FOR 2024-2025 |               |           |                                 | RESULTS FOR 2024-2025 |                        |                         |                                                    |
| QUARTER               | NEW CLUB GOAL | NEW CLUBS | DROPPED CLUBS                   | QUARTER MEMI          | BER GROWTH NET<br>GOAL | MEMBER GROWTH<br>ACTUAL | DROPPED<br>MEMBERS ACTUAL<br>(including transfers) |
| JULY/AUG/SEPT         | 1             | 0         | 0                               | JULY/AUG/SEPT         | 50                     | 32                      | 38                                                 |
| OCT/NOV/DEC           | 0             | 0         | 0                               | OCT/NOV/DEC           | 50                     | 45                      | 46                                                 |
| JAN/FEB/MAR           | 1             | 0         | 0                               | JAN/FEB/MAR           | 50                     | 0                       | 0                                                  |
| APR/MAY/JUNE          | 0             | 0         | 0                               | APR/MAY/JUNE          | 50                     | 0                       | 0                                                  |

Results as of: 11/30/2024

● - MEMBER GROWTH ACTUAL

- ▲ - LAST YEAR MEMBERSHIP ACTUAL

| DROPPED CLUBS: 0 |    |
|------------------|----|
| DROPPED MEMBERS  |    |
| DECEASED         | 6  |
| CLUB CANCELLED   | 0  |
| OTHER            | 77 |
| TOTAL            | 83 |

200

150

100

50

0

-50

-100

-150